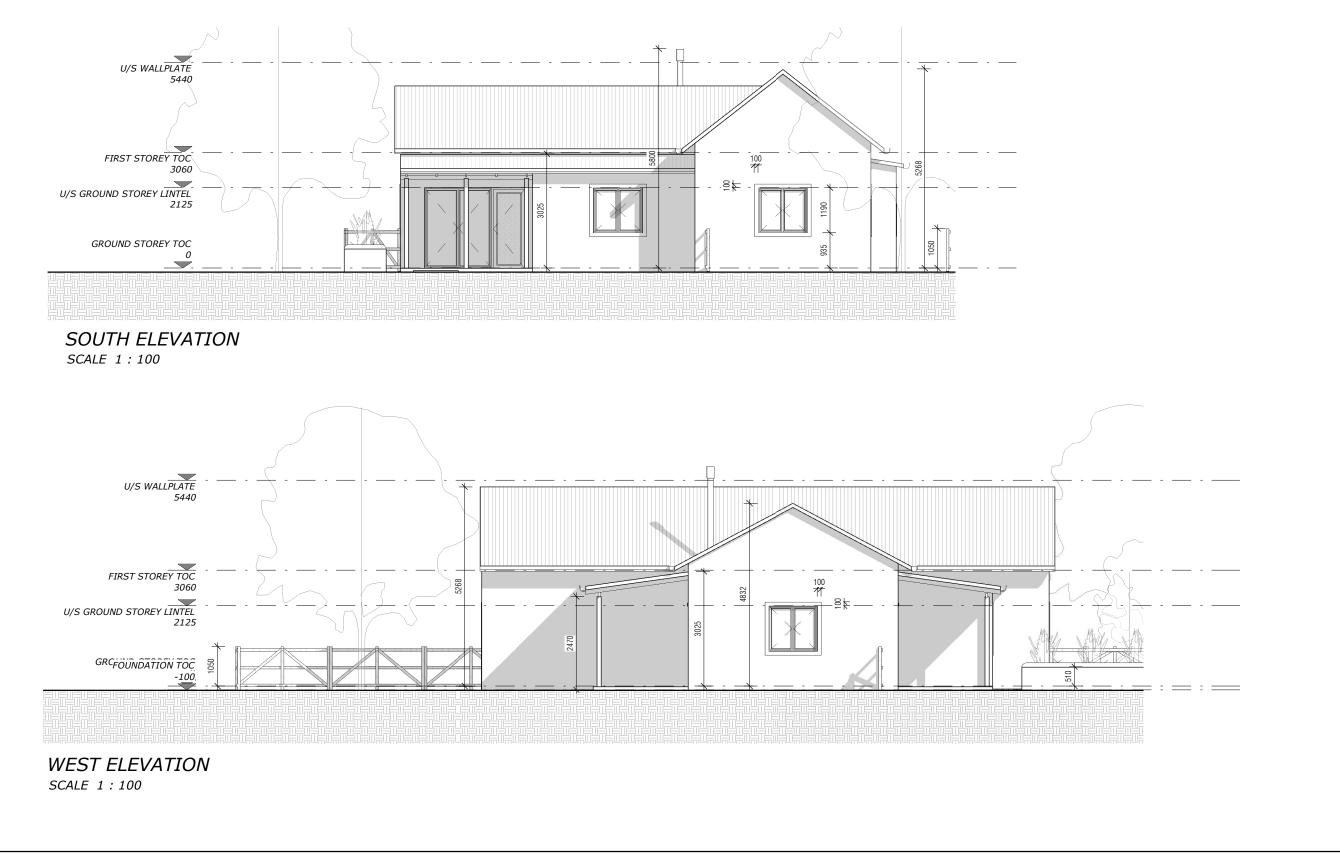

| PROJECT NAME:     | DRAWING DESCRIPTION:   |  | <ol> <li>NOTES:</li> <li>CONTRACTOR TO CHECK AND VERIFY SUFFICIENCY OF INFORMATION, LEVELS AND DIMEL</li></ol>                                                                                                                                         |                                                                                                                                                                                                                                                                     |
|-------------------|------------------------|--|--------------------------------------------------------------------------------------------------------------------------------------------------------------------------------------------------------------------------------------------------------|---------------------------------------------------------------------------------------------------------------------------------------------------------------------------------------------------------------------------------------------------------------------|
| HOUSE NG TYPE 1   | SOUTH & WEST ELEVATION |  | DRAWING BEFORE COMMENCING WORK. <li>REPORT ANY OMISSIONS, DISCREPANCIES OR ERRORS IMMEDIATELY TO THE ARCHITECT:</li> <li>DO NOT SCALE DIMENSIONS FROM DRAWING.</li> <li>SHOULD THE CONTRACTOR PROCEED WITHOUT THE ABOVE APPROVAL, HE DOES SO ENTI</li> |                                                                                                                                                                                                                                                                     |
| Northgate, Harare | 1 : 100                |  | RISK.                                                                                                                                                                                                                                                  |                                                                                                                                                                                                                                                                     |
| CLIENT:           | drawing number:<br>201 |  | STATUS:<br>Sketch<br>REVISION:                                                                                                                                                                                                                         | <ol> <li>ALL WORK TO BE DONE IN ACCORDANCE WITH THE N.B.R. AND SANS 10400.</li> <li>ALL STRUCTURAL WORK TO BE CHECKED BY AN ENGINEER &amp; SOIL CONDITIONS TO BE APPROV<br/>RELEVANT ENGINEER.</li> <li>ALL WORK TO COMPLY WITH LOCAL AUTHORITY BY-LAWS.</li> </ol> |