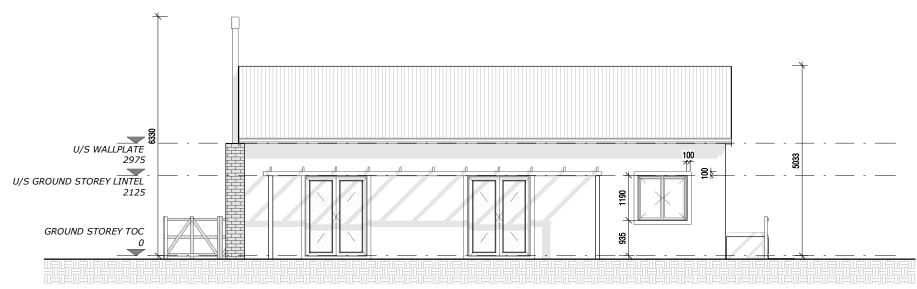

## EAST ELEVATION

SCALE 1:100

| PROJECT NAME: HOUSE NG TYPE 3 | DRAWING DESCRIPTION:  NORTH & EA | AST ELEVATION |                   |
|-------------------------------|----------------------------------|---------------|-------------------|
| Northgate, Harare             | 1:100                            |               |                   |
| CLIENT:                       | DRAWING NUMBER:                  | DATE:         | STATUS:<br>Sketch |
|                               | 200                              |               | REVISION:         |