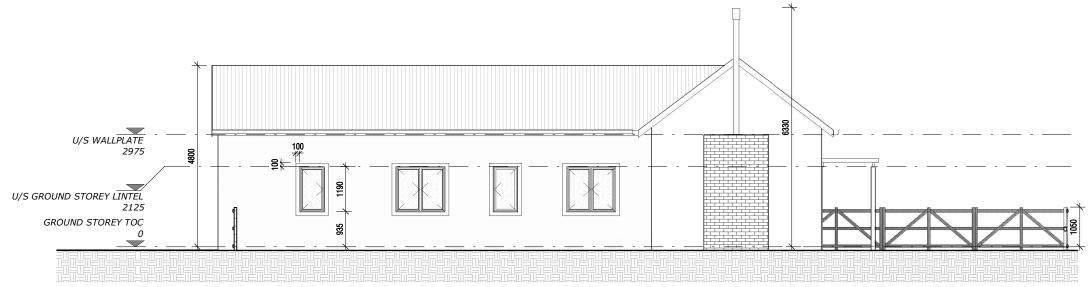

## NORTH ELEVATION SCALE 1:100



## EAST ELEVATION

SCALE 1:100

| PROJECT NAME: HOUSE NG TYPE 3 | DRAWING DESCRIPTION:  NORTH & EA | AST ELEVATION |                   |
|-------------------------------|----------------------------------|---------------|-------------------|
| Northgate, Harare             | 1:100                            |               |                   |
| CLIENT:                       | DRAWING NUMBER:                  | DATE:         | STATUS:<br>Sketch |
|                               | 200                              |               | REVISION:         |

- NOTES:
  1. CONTRACTOR TO CHECK AND VERIFY SUFFICIENCY OF INFORMATION, LEVELS AND DIMENSIONS ON DRAWING BEFORE COMMENCING WORK.
  2. REPORT ANY OMISSIONS, DISCREPANCIES OR ERRORS IMMEDIATELY TO THE ARCHITECTS.
  3. DO NOT SCALE DIMENSIONS