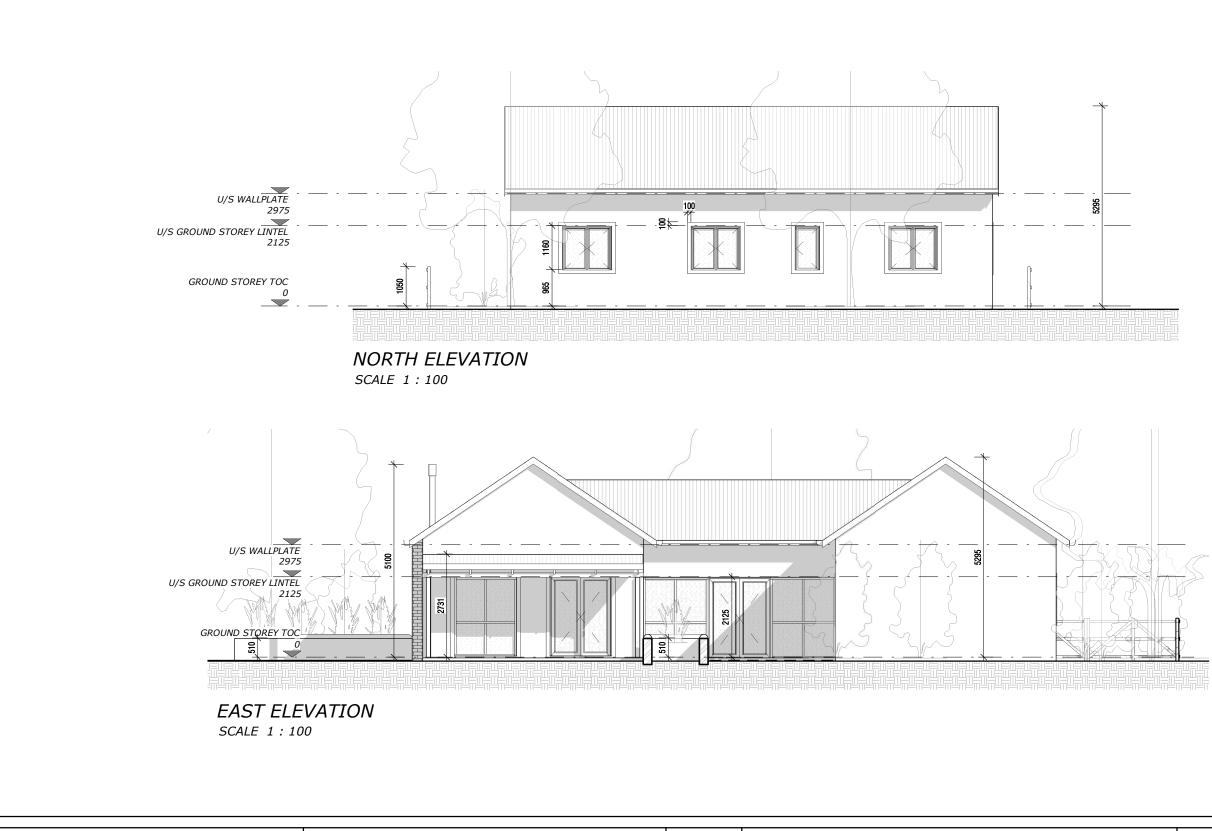

| PROJECT NAME:<br>HOUSE NG TYPE 4<br>Northgate, Harare | <i>DRAWING DESCRIPTION:</i><br>NORTH & EAST ELEVATION<br>1 : 100 |       |                                | NOTES:<br>CONTRACTOR TO CHECK AND VERIFY SUFFICIENCY OF INFORMATION, LEVELS AND DIMENSION<br>DRAWING BEFORE COMMENCING WORK.<br>REPORT ANY OMISSIONS, DISCREPANCIES OR ERRORS IMMEDIATELY TO THE ARCHITECTS.<br>DO NOT SCALE DIMENSIONS FROM DRAWING.<br>SHOULD THE CONTRACTOR PROCEED WITHOUT THE ABOVE APPROVAL, HE DOES SO ENTIRELY<br>RISK. |
|-------------------------------------------------------|------------------------------------------------------------------|-------|--------------------------------|-------------------------------------------------------------------------------------------------------------------------------------------------------------------------------------------------------------------------------------------------------------------------------------------------------------------------------------------------|
| CLIENT:                                               | drawing number:<br>200                                           | DATE: | STATUS:<br>Sketch<br>REVISION: | <ol> <li>ALL WORK TO BE DONE IN ACCORDANCE WITH THE N.B.R. AND SANS 10400.</li> <li>ALL STRUCTURAL WORK TO BE CHECKED BY AN ENGINEER &amp; SOIL CONDITIONS TO BE APPROV<br/>RELEVANT ENGINEER.</li> <li>ALL WORK TO COMPLY WITH LOCAL AUTHORITY BY-LAWS.</li> </ol>                                                                             |